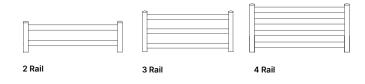

## RANCH RAIL

Tame your rural or suburban space and complement it with enduring aluminum rail fencing. Offered in 2, 3 and 4 rail profiles with multiple powder-coated finishes, the open style sets boundaries without compromising the view.

## **STYLE CONFIGURATIONS**

INNOVATIONS

⋇

SolarGuard<sup>®</sup>