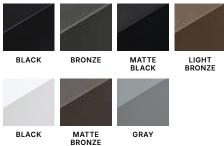

## ALUMINUM | SCREWED

## RANCH RAIL



Tame your rural or suburban space and complement it with enduring aluminum rail fencing. Offered in 2, 3 and 4 rail profiles with multiple powder-coated finishes, the open style sets boundaries without compromising the view.

SIZES

Shown in Black

Width: 8'

Height: 3', 4' and 5'

## STANDARD

### Colors

## **Standard Smooth Solids**



## **STYLE CONFIGURATIONS**

INNOVATIONS

⋇

SolarGuard<sup>®</sup>



# Post Caps & Hardware Available

See Accessories and Hardware PDF for more information and product offerings.

For additional product colors and SKU information please reach out to your Sales Representative.