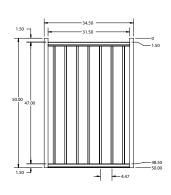

10300 |        | 73056928 |
| 4' x 60" Cannon Flat Top 2 Rail Arched Walk Gate               |       | 73016240 |        | 73056929 |
| 4' x 60" Cannon Flat Top 2 Rail Straight Walk Gate             |       | 73010301 |        | 73056930 |
| 4' x 72" Cannon Flat Top 2 Rail Single Arch Double Drive Gate  |       | 73016688 |        | 73056941 |
| 4' x 96" Cannon Flat Top 2 Rail Single Arch Double Drive Gate  |       | 73016796 |        | 73056942 |
| 4' x 96" Cannon Flat Top 2 Rail Estate Arch Double Drive Gate  |       | 73016800 |        | 73056943 |
| 4' x 120" Cannon Flat Top 2 Rail Single Arch Double Drive Gate |       | 73016940 |        | 73056944 |
| 4' x 120" Cannon Flat Top 2 Rail Estate Arch Double Drive Gate |       | 73016944 |        | 73056945 |

## 4' STRAIGHT WALK GATE

Ш



### 4' ARCHED WALK GATE





QuickShip available in Black. Applies to: Fence Panels; Line, Corner, End and Gate Posts; and 4' and 5' Wide Gates.



# SELECT | 4' X 6' CANNON

FLAT TOP | 2 RAIL | FLUSH BOTTOM | 1" × 1" RAIL

|                                                                | BLACK |          |
|----------------------------------------------------------------|-------|----------|
| DESCRIPTION                                                    | QTY   | SKU      |
| 4' x 6' Cannon Flat Top 2 Rail Panel (E)                       |       | 73017992 |
| 2" x 2" x 70" Line Post (E)                                    |       | 73008710 |
| 2" x 2" x 70" Corner Post (E)                                  |       | 73008711 |
| 2" x 2" x 70" End Post (E)