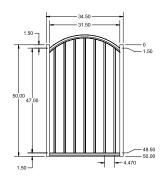

### 4' ARCHED WALK GATE

QuickShip available in Black. Applies to: Fence Panels; Line, Corner, End and Gate Posts; and 4' and 5' Wide Gates.