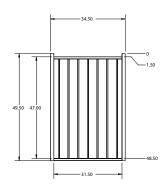

' x 48" Cannon Flat Top 2 Rail Straight Walk Gate             |       | 73009453 |
| 4' x 60" Cannon Flat Top 2 Rail Arched Walk Gate               |       | 73015008 |
| 4' x 60" Cannon Flat Top 2 Rail Straight Walk Gate             |       | 73009454 |
| 4' x 72" Cannon Flat Top 2 Rail Single Arch Double Drive Gate  |       | 73015364 |
| 4' x 96" Cannon Flat Top 2 Rail Single Arch Double Drive Gate  |       | 73015560 |
| 4' x 96" Cannon Flat Top 2 Rail Estate Arch Double Drive Gate  |       | 73015564 |
| 4' x 120" Cannon Flat Top 2 Rail Single Arch Double Drive Gate |       | 73015824 |
| 4' x 120" Cannon Flat Top 2 Rail Estate Arch Double Drive Gate |       | 73015828 |
| 19½" x 35" Cannon Flat Top 2 Rail Puppy Picket Add-On-Panel    |       | 73050575 |

# 4' STRAIGHT WALK GATE

Ш



#### **4' ARCHED WALK GATE**





QuickShip available in Black. Applies to: Fence Panels; Line, Corner, End and Gate Posts; and 4' and 5' Wide Gates.

# FENCE PANEL





5⁄8" × 5⁄8"