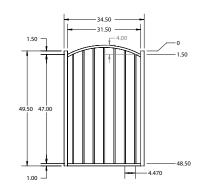

#### **4' ARCHED WALK GATE**

QuickShip available in Black. Applies to: Fence Panels; Line, Corner, End and Gate Posts; and 4' and 5' Wide Gates.