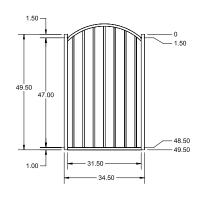

### 4' ARCHED WALK GATE

QuickShip available in Black. Applies to: Fence Panels; Line, Corner, End and Gate Posts; and 4' and 5' Wide Gates.