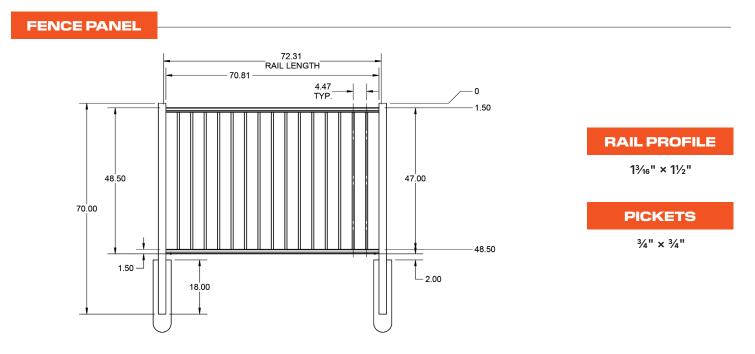

non Flat Top 2 Rail Straight Walk Gate             |       | 73010301 |        | 73056930 |
| 4' x 72" Cannon Flat Top 2 Rail Single Arch Double Drive Gate  |       | 73016688 |        | 73056941 |
| 4' x 96" Cannon Flat Top 2 Rail Single Arch Double Drive Gate  |       | 73016796 |        | 73056942 |
| 4' x 96" Cannon Flat Top 2 Rail Estate Arch Double Drive Gate  |       | 73016800 |        | 73056943 |
| 4' x 120" Cannon Flat Top 2 Rail Single Arch Double Drive Gate |       | 73016940 |        | 73056944 |
| 4' x 120" Cannon Flat Top 2 Rail Estate Arch Double Drive Gate |       | 73016944 |        | 73056945 |

## 4' STRAIGHT WALK GATE

Ш



### 4' ARCHED WALK GATE





QuickShip available in Black. Applies to: Fence Panels; Line, Corner, End and Gate Posts; and 4' and 5' Wide Gates.



# SELECT | 4' X 6' CANNON

FLAT TOP | 2 RAIL | FLUSH BOTTOM | 1" × 1" RAIL

|                                                                | BLACK |          |
|----------------------------------------------------------------|-------|----------|
| DESCRIPTION                                                    | QTY   | SKU      |
| 4' x 6' Cannon Flat Top 2 Rail Panel (E)                       |       | 73017992 |
| 2" x 2" x 70" Line Post (E)                                    |       | 73008710 |
| 2" x 2" x 70" Corner Post (E)                                  |       | 73008711 |
| 2" x 2" x 70" End Post (E)                                     |       | 73008712 |
| 2" x 2" x 70" HD Gate Post (E)                                 |       | 73008713 |
| 2" x 2" x 70" Blank Post (E)