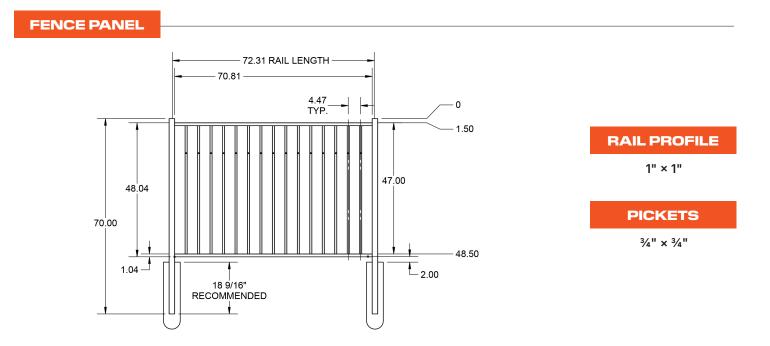

|       | 73017971 |
| 4' x 60" Cannon Flat Top 2 Rail Arched Walk Gate               |       | 73017972 |
| 4' x 60" Cannon Flat Top 2 Rail Straight Walk Gate             |       | 73017973 |
| 4' x 72" Cannon Flat Top 2 Rail Single Arch Double Drive Gate  |       | 73021040 |
| 4' x 96" Cannon Flat Top 2 Rail Single Arch Double Drive Gate  |       | 73021041 |
| 4' x 96" Cannon Flat Top 2 Rail Estate Arch Double Drive Gate  |       | 73021042 |
| 4' x 120" Cannon Flat Top 2 Rail Single Arch Double Drive Gate |       | 73021043 |
| 4' x 120" Cannon Flat Top 2 Rail Estate Arch Double Drive Gate |       | 73021044 |

# 4' STRAIGHT WALK GATE



#### 4' ARCHED WALK GATE



as

QuickShip available in Black. Applies to: Fence Panels; Line, Corner, End and Gate Posts; and 4' and 5' Wide Gates.



# STANDARD | 4' X 6' CANNON

FLAT TOP | 2 RAIL | FLUSH BOTTOM | 1" × 1" RAIL

|                                                                | BLACK |          |
|----------------------------------------------------------------|-------|----------|
| DESCRIPTION                                                    | QTY   | SKU      |
| 4' x 6' Cannon Flat Top 2 Rail Panel (E)                       |       | 73058144 |
| 2" x 2" x 70" Line Post (E)                                    |       | 73008710 |
| 2" x 2" x 70" Corner Post (E)                                  |       | 73008711 |
| 2" x 2" x 70" End Post (E)                                     |       | 73008712 |
| 2" x 2" x 70" HD Gate Post (E)                                 |       | 73008713 |
| 2" x 2" x 70" Blank Post