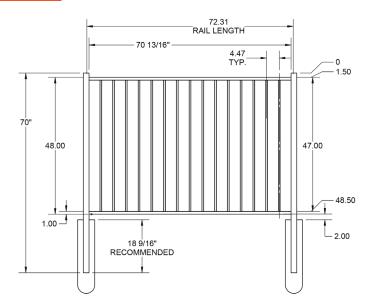

#### SIZES

⋇ SolarGuard<sup>®</sup>

III NoVis<sup>™</sup>

Width: 6'

Height: 4'

# PREMIUM | 4' X 6' CANNON

FLAT TOP | 2 RAIL | FLUSH BOTTOM | 13/16" × 11/2" RAIL

|                                                                | BLACK |          | BRONZE |          |
|----------------------------------------------------------------|-------|----------|--------|----------|
| DESCRIPTION                                                    | QTY   | SKU      | ΩΤΥ    | SKU      |
| 4' x 6' Cannon Flat Top 2 Rail Panel (E)                       |       | 73008974 |        | 73057632 |
| 2½" x 2½" x 70" Line Post (E)                                  |       | 73009236 |        | 73057605 |
| 21/2" x 21/2" x 70" Corner Post (E)                            |       | 73009237 |        | 73057601 |
| 2½" x 2½" x 70" End Post (E)                                   |       | 73009238 |        | 73057603 |
| 21/2" x 21/2" x 70" HD Gate Post (E)                           |       | 73009239 |        | 73057608 |
| 2½" x 2½" x 70" Blank Post                                     |       | 73003649 |        | N/A      |
| 2½" x 2½" x 82" Line Post (E)                                  |       | 73020587 |        | N/A      |
| 21/2" x 21/2" x 82" Corner Post (E)                            |       | 73020588 |        | N/A      |
| 2½" x 2½" x 82" End Post (E)                                   |       | 73020589 |        | N/A      |
| 21/2" x 21/2" x 82" Gate Post (E)                              |       | 73020595 |        | N/A      |
| 4' x 36" Cannon Flat Top 2 Rail Arched Walk Gate               |       | 73016232 |        | 73056925 |
| 4' x 36" Cannon Flat Top 2 Rail Straight Walk Gate             |       | 73010299 |        | 73056926 |
| 4' x 48" Cannon Flat Top 2 Rail Arched Walk Gate               |       | 73016236 |        | 73056927 |
| 4' x 48" Cannon Flat Top 2 Rail Straight Walk Gate             |       | 73010300 |        | 73056928 |
| 4' x 60" Cannon Flat Top 2 Rail Arched Walk Gate               |       | 73016240 |        | 73056929 |
| 4' x 60" Cannon Flat Top 2 Rail Straight Walk Gate             |       | 73010301 |        | 73056930 |
| 4' x 72" Cannon Flat Top 2 Rail Single Arch Double Drive Gate  |       | 73016688 |        | 73056941 |
| 4' x 96" Cannon Flat Top 2 Rail Single Arch Double Drive Gate  |       | 73016796 |        | 73056942 |
| 4' x 96" Cannon Flat Top 2 Rail Estate Arch Double Drive Gate  |       | 73016800 |        | 73056943 |
| 4' x 120" Cannon Flat Top 2 Rail Single Arch Double Drive Gate |       | 73016940 |        | 73056944 |
| 4' x 120" Cannon Flat Top 2 Rail Estate Arch Double Drive Gate |       | 73016944 |        | 73056945 |