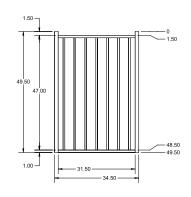

#### **4' ARCHED WALK GATE**

QuickShip available in Black. Applies to: Fence Panels; Line, Corner, End and Gate Posts; and 4' and 5' Wide Gates.