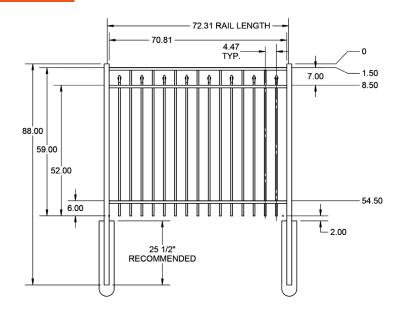

# PREMIUM | 4' X 8' AUGUSTINE

ALTERNATING SPEAR TOP | 3 RAIL | STANDARD BOTTOM | 1 <sup>3</sup>/<sub>16</sub>" × 1 <sup>1</sup>/<sub>2</sub>" RAIL

| DESORIDION                                                                     |     | BLACK    |  |  |
|--------------------------------------------------------------------------------|-----|----------|--|--|
| DESCRIPTION                                                                    | QTY | SKU      |  |  |
| 4' x 8' Augustine Alternating Spear Top 3 Rail Panel (G)                       |     | 73008988 |  |  |
| 21/2" x 21/2" x 70" Line Post (G)                                              |     | 73009240 |  |  |
| 21/2" x 21/2" x 70" Corner Post (G)                                            |     | 73009241 |  |  |
| 21/2" x 21/2" x 70" End Post (G)                                               |     | 73009242 |  |  |
| 21/2" x 21/2" x 70" HD Gate Post (G)                                           |     | 73009243 |  |  |
| 21/2" x 21/2" x 70" Blank Post                                                 |     | 73003649 |  |  |
| 21/2" x 21/2" x 82" Line Post (G)                                              |     | 73020584 |  |  |
| 21/2" x 21/2" x 82" Corner Post (G)                                            |     | 73020585 |  |  |
| 21/2" x 21/2" x 82" End Post (G)                                               |     | 73020586 |  |  |
| 21/2" x 21/2" x 82" Gate Post (G)                                              |     | 73020594 |  |  |
| 4' x 36" Augustine Alternating Spear Top 3 Rail Arched Walk Gate               |     | 73010326 |  |  |
| 4' x 36" Augustine Alternating Spear Top 3 Rail Straight Walk Gate             |     | 73010329 |  |  |
| 4' x 48" Augustine Alternating Spear Top 3 Rail Arched Walk Gate               |     | 73010327 |  |  |
| 4' x 48" Augustine Alternating Spear Top 3 Rail Straight Walk Gate             |     | 73010330 |  |  |
| 4' x 60" Augustine Alternating Spear Top 3 Rail Arched Walk Gate               |     | 73010328 |  |  |
| 4' x 60" Augustine Alternating Spear Top 3 Rail Straight Walk Gate             |     | 73010331 |  |  |
| 4' x 72" Augustine Alternating Spear Top 3 Rail Arched Walk Gate               |     | 73016348 |  |  |
| 4' x 72" Augustine Alternating Spear Top 3 Rail Straight Walk Gate             |     | 73016352 |  |  |
| 4' x 84" Augustine Alternating Spear Top 3 Rail Arched Walk Gate               |     | 73016484 |  |  |
| 4' x 84" Augustine Alternating Spear Top 3 Rail Straight Walk Gate             |     | 73016488 |  |  |
| 4' x 96" Augustine Alternating Spear Top 3 Rail Arched Walk Gate               |     | 73016620 |  |  |
| 4' x 96" Augustine Alternating Spear Top 3 Rail Straight Walk Gate             |     | 73016624 |  |  |
| 4' x 72" Augustine Alternating Spear Top 3 Rail Single Arch Double Drive Gate  |     | 73016708 |  |  |
| 4' x 96" Augustine Alternating Spear Top 3 Rail Single Arch Double Drive Gate  |     | 73016836 |  |  |
| 4' x 96" Augustine Alternating Spear Top 3 Rail Estate Arch Double Drive Gate  |     | 73016840 |  |  |
| 4' x 120" Augustine Alternating Spear Top 3 Rail Single Arch Double Drive Gate |     | 73016980 |  |  |
| 4' x 120" Augustine Alternating Spear Top 3 Rail Estate Arch Double Drive Gate |     | 73016984 |  |  |
| 4' x 144" Augustine Alternating Spear Top 3 Rail Single Arch Double Drive Gate |     | 73017116 |  |  |
| 4' x 144" Augustine Alternating Spear Top 3 Rail Estate Arch Double Drive Gate |     | 73017120 |  |  |
| 4' x 168" Augustine Alternating Spear Top 3 Rail Single Arch Double Drive Gate |     | 73017252 |  |  |
| 4' x 168" Augustine Alternating Spear Top 3 Rail Estate Arch Double Drive Gate |     | 73017256 |  |  |
| 4' x 192" Augustine Alternating Spear Top 3 Rail Single Arch Double Drive Gate |     | 73017388 |  |  |
| 4' x 192" Augustine Alternating Spear Top 3 Rail Estate Arch Double Drive Gate |     | 73017392 |  |  |

### **FENCE PANEL**

### **RAIL PROFILE**

1 <sup>3</sup>/<sub>16</sub>" × 1 <sup>1</sup>/<sub>2</sub>"

### PICKETS