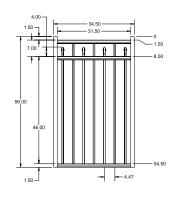

# PREMIUM | 41/2' X 8' AUGUSTINE

ALTERNATING SPEAR TOP | 3 RAIL | FLUSH BOTTOM | 1 3/16" × 1 1/2" RAIL

| DESCRIPTION                                                                       | BLACK   |
|-----------------------------------------------------------------------------------|---------|
|                                                                                   | QTY SKL |
| 4½' x 8' Augustine Alternating Spear Top 3 Rail Panel (H)                         | 730089  |
| 21/2" x 21/2" x 82" Line Post (H)                                                 | 730092  |
| 2½" x 2½" x 82" Corner Post (H)                                                   | 730092  |
| 2½" x 2½" x 82" End Post (H)                                                      | 730092  |
| 2½" x 2½" x 82" HD Gate Post (H)                                                  | 730092  |
| 2½" x 2½" x 82" Blank Post                                                        | 730092  |
| $4\frac{1}{2}$ x 36" Augustine Alternating Spear Top 3 Rail Arched Walk Gate      | 730103  |
| 4%' x 36" Augustine Alternating Spear Top 3 Rail Straight Walk Gate               | 730103  |
| 4½' x 48" Augustine Alternating Spear Top 3 Rail Arched Walk Gate                 | 730103  |
| 4½' x 48" Augustine Alternating Spear Top 3 Rail Straight Walk Gate               | 730103  |
| 4½' x 60" Augustine Alternating Spear Top 3 Rail Arched Walk Gate                 | 730103  |
| 4½' x 60" Augustine Alternating Spear Top 3 Rail Straight Walk Gate               | 730103  |
| 4½' x 72" Augustine Alternating Spear Top 3 Rail Arched Walk Gate                 | 730163  |
| 41/2' x 72" Augustine Alternating Spear Top 3 Rail Straight Walk Gate             | 730163  |
| 4½' x 84" Augustine Alternating Spear Top 3 Rail Arched Walk Gate                 | 730164  |
| 4½' x 84" Augustine Alternating Spear Top 3 Rail Straight Walk Gate               | 730164  |
| 41/2' x 96" Augustine Alternating Spear Top 3 Rail Arched Walk Gate               | 730166  |
| 4½' x 96" Augustine Alternating Spear Top 3 Rail Straight Walk Gate               | 730166  |
| 41/2' x 72" Augustine Alternating Spear Top 3 Rail Single Arch Double Drive Gate  | 730167  |
| 41/2' x 96" Augustine Alternating Spear Top 3 Rail Single Arch Double Drive Gate  | 730168  |
| 41/2' x 96" Augustine Alternating Spear Top 3 Rail Estate Arch Double Drive Gate  | 730168  |
| 41/2' x 120" Augustine Alternating Spear Top 3 Rail Single Arch Double Drive Gate | 730169  |
| 4½' x 120" Augustine Alternating Spear Top 3 Rail Estate Arch Double Drive Gate   | 730169  |
| 41/2' x 144" Augustine Alternating Spear Top 3 Rail Single Arch Double Drive Gate | 730171  |
| 41/2' x 144" Augustine Alternating Spear Top 3 Rail Estate Arch Double Drive Gate | 730171  |
| 41/2' x 168" Augustine Alternating Spear Top 3 Rail Single Arch Double Drive Gate | 730172  |
| 4½' x 168" Augustine Alternating Spear Top 3 Rail Estate Arch Double Drive Gate   | 730172  |
| 4½' x 192" Augustine Alternating Spear Top 3 Rail Single Arch Double Drive Gate   | 730173  |
| 4½' x 192" Augustine Alternating Spear Top 3 Rail Estate Arch Double Drive Gate   | 730174  |

#### **FENCE PANEL**

# RAIL PROFILE

1 <sup>3</sup>⁄<sub>16</sub>" × 1 <sup>1</sup>⁄<sub>2</sub>"

### PICKETS