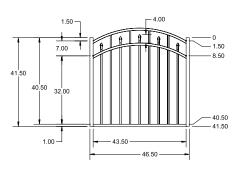

### 4' ARCHED WALK GATE

QuickShip available in Black. Applies to: Fence Panels; Line, Corner, End and Gate Posts; and 4' and 5' Wide Gates.

#### **FENCE PANEL**

# RAIL PROFILE

1 <sup>3</sup>⁄<sub>16</sub>" × 1 <sup>1</sup>⁄<sub>2</sub>"

### PICKETS