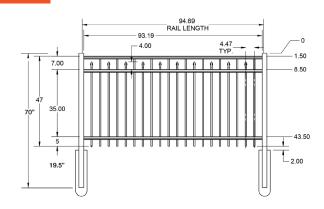

### PREMIUM | 5' X 8' AUGUSTINE

ALTERNATING SPEAR TOP | 3 RAIL | STANDARD BOTTOM | 1 <sup>3</sup>/<sub>16</sub>" × 1 <sup>1</sup>/<sub>2</sub>" RAIL

|                                                                                | BLACK    |
|--------------------------------------------------------------------------------|----------|
| DESCRIPTION                                                                    | ΩΤΥ SKU  |
| 5' x 8' Augustine Alternating Spear Top 3 Rail Panel (I)                       | 73008990 |
| 2½" x 2½" x 88" Line Post (I)                                                  | 73009248 |
| 2½" x 2½" x 88" Corner Post (I)                                                | 73009249 |
| 2½" x 2½" x 88" End Post (I)                                                   | 73009250 |
| 2½" x 2½" x 88" HD Gate Post (I)                                               | 73009251 |
| 2½" x 2½" x 88" Blank Post                                                     | 73003646 |
| 2½" x 2½" x 106" Line Post (I)                                                 | 73020599 |
| 2½" x 2½" x 106" End Post (I)                                                  | 73020600 |
| 2½" x 2½" x 106" Corner Post (I)                                               | 73020601 |
| 2½" x 2½" x 106" Gate Post (I)                                                 | 73020604 |
| 5' x 36" Augustine Alternating Spear Top 3 Rail Arched Walk Gate               | 73010338 |
| 5' x 36" Augustine Alternating Spear Top 3 Rail Straight Walk Gate             | 73010341 |
| 5' x 48" Augustine Alternating Spear Top 3 Rail Arched Walk Gate               | 73010339 |
| 5' x 48" Augustine Alternating Spear Top 3 Rail Straight Walk Gate             | 73010342 |
| 5' x 60" Augustine Alternating Spear Top 3 Rail Arched Walk Gate               | 73010340 |
| 5' x 60" Augustine Alternating Spear Top 3 Rail Straight Walk Gate             | 73010343 |
| 5' x 72" Augustine Alternating Spear Top 3 Rail Arched Walk Gate               | 73016364 |
| 5' x 72" Augustine Alternating Spear Top 3 Rail Straight Walk Gate             | 73016368 |
| 5' x 84" Augustine Alternating Spear Top 3 Rail Arched Walk Gate               | 73016500 |
| 5' x 84" Augustine Alternating Spear Top 3 Rail Straight Walk Gate             | 73016504 |
| 5' x 96" Augustine Alternating Spear Top 3 Rail Arched Walk Gate               | 73016636 |
| 5' x 96" Augustine Alternating Spear Top 3 Rail Straight Walk Gate             | 73016640 |
| 5' x 72" Augustine Alternating Spear Top 3 Rail Single Arch Double Drive Gate  | 73016716 |
| 5' x 96" Augustine Alternating Spear Top 3 Rail Single Arch Double Drive Gate  | 73016852 |
| 5' x 96" Augustine Alternating Spear Top 3 Rail Estate Arch Double Drive Gate  | 73016856 |
| 5' x 120" Augustine Alternating Spear Top 3 Rail Single Arch Double Drive Gate | 73016996 |
| 5' x 120" Augustine Alternating Spear Top 3 Rail Estate Arch Double Drive Gate | 73017000 |
| 5' x 144" Augustine Alternating Spear Top 3 Rail Single Arch Double Drive Gate | 73017132 |
| 5' x 144" Augustine Alternating Spear Top 3 Rail Estate Arch Double Drive Gate | 73017136 |
| 5' x 168" Augustine Alternating Spear Top 3 Rail Single Arch Double Drive Gate | 73017268 |
| 5' x 168" Augustine Alternating Spear Top 3 Rail Estate Arch Double Drive Gate | 73017272 |
| 5' x 192" Augustine Alternating Spear Top 3 Rail Single Arch Double Drive Gate | 73017404 |
| 5' x 192" Augustine Alternating Spear Top 3 Rail Estate Arch Double Drive Gate | 73017408 |

### **5' STRAIGHT WALK GATE**

### **5' ARCHED WALK GATE**

QuickShip available in Black. Applies to: Fence Panels; Line, Corner, End and Gate Posts; and 4' and 5' Wide Gates.

### **FENCE PANEL**

### **RAIL PROFILE**

1 <sup>3</sup>/<sub>16</sub>" × 1 <sup>1</sup>/<sub>2</sub>"

### PICKETS