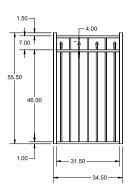

### 41/2' STRAIGHT WALK GATE

### 41/2' ARCHED WALK GATE

QuickShip available in Black. Applies to: Fence Panels; Line, Corner, End and Gate Posts; and 4' and 5' Wide Gates.

os

#### **FENCE PANEL**