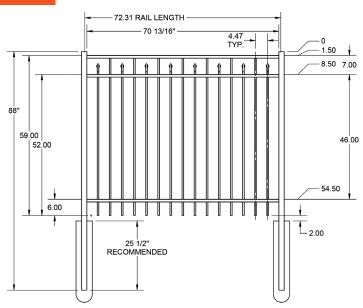

#### **FENCE PANEL**

# RAIL PROFILE

1 <sup>3</sup>⁄<sub>16</sub>" × 1 <sup>1</sup>⁄<sub>2</sub>"

### PICKETS