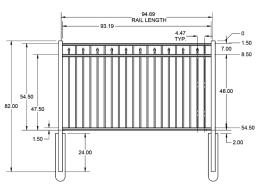

### **FENCE PANEL**

### **RAIL PROFILE**

1 <sup>3</sup>/<sub>16</sub>" × 1 <sup>1</sup>/<sub>2</sub>"

### PICKETS