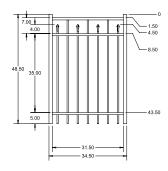

# SELECT | 31/2' X 6' AUGUSTINE

ALTERNATING SPEAR TOP | 3 RAIL | FLUSH BOTTOM | 1" × 1" RAIL

| DECODIDITION                                                          | BLA | ACK      |
|-----------------------------------------------------------------------|-----|----------|
| DESCRIPTION                                                           | ΩΤΥ | SKU      |
| 31/2' x 6' Augustine Alternating Spear Top 3 Rail Panel (Y)           |     | 73017859 |
| 2" x 2" x 70" Line Post (Y)                                           |     | 73017882 |
| 2" x 2" x 70" Corner Post (Y)                                         |     | 73017879 |
| 2" x 2" x 70" End Post (Y)                                            |     | 73017880 |
| 2" x 2" x 70" HD Gate Post (Y)                                        |     | 73017881 |
| 2" x 2" x 70" Blank Post                                              |     | 73002235 |
| 31/2' x 48" Augustine Alternating Spear Top 3 Rail Arched Walk Gate   |     | 73017864 |
| 31/2' x 48" Augustine Alternating Spear Top 3 Rail Straight Walk Gate |     | 73017862 |
| 31/2' x 60" Augustine Alternating Spear Top 3 Rail Arched Walk Gate   |     | 73017873 |
| 31/2' x 60" Augustine Alternating Spear Top 3 Rail Straight Walk Gate |     | 73017871 |

### 31/2' STRAIGHT WALK GATE

#### 31/2' ARCHED WALK GATE

QuickShip available in Black. Applies to: Fence Panels; Line, Corner, End and Gate Posts; and 4' and 5' Wide Gates.