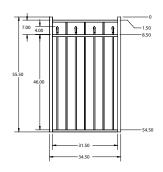

|  |
| 41/2' x 96" Augustine Alternating Spear Top 3 Rail Single Arch Double Drive Gate  |     | 73015652 |  |  |
| 41/2' x 96" Augustine Alternating Spear Top 3 Rail Estate Arch Double Drive Gate  |     | 73015656 |  |  |
| 41/2' x 120" Augustine Alternating Spear Top 3 Rail Single Arch Double Drive Gate |     | 73015916 |  |  |
| 41/2' x 120" Augustine Alternating Spear Top 3 Rail Estate Arch Double Drive Gate |     | 73015920 |  |  |
| 41/2' x 144" Augustine Alternating Spear Top 3 Rail Single Arch Double Drive Gate |     | 73016172 |  |  |
| 41/2' x 144" Augustine Alternating Spear Top 3 Rail Estate Arch Double Drive Gate |     | 73016176 |  |  |
| 19½" x 35" Augustine Alternating Spear Top 3 Rail Puppy Picket Add-On-Panel       |     | 73050575 |  |  |

### 41/2' STRAIGHT WALK GATE



### 41/2' ARCHED WALK GATE



QS

QuickShip available in Black. Applies to: Fence Panels; Line, Corner, End and Gate Posts; and 4' and 5' Wide Gates.

### **FENCE PANEL**







5⁄8" × 5⁄8"

# STANDARD | 5' X 6' AUGUSTINE

ALTERNATING SPEAR TOP | 3 RAIL | FLUSH BOTTOM | 1" × 1" RAIL

| DESCRIPTION                                                                    | В   | LACK     |
|--------------------------------------------------------------------------------|-----|----------|
| DESCRIPTION                                                                    | QTY | SKU      |
| 5' x 6' Augustine Alternating Spear Top 3 Rail Panel (I)                       |     | 73002343 |
| 2"x 2"x 88" Line Post (I)                                                      |     | 73002265 |
| 2"x 2" x 88