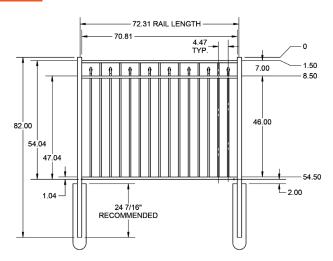

# PREMIUM | 4' X 8' AUGUSTINE

ALTERNATING SPEAR TOP | 3 RAIL | STANDARD BOTTOM | 1 <sup>3</sup>/<sub>16</sub>" × 1 <sup>1</sup>/<sub>2</sub>" RAIL

| DESORIDION                                                                     |     | BLACK    |  |  |
|--------------------------------------------------------------------------------|-----|----------|--|--|
| DESCRIPTION                                                                    | QTY | SKU      |  |  |
| 4' x 8' Augustine Alternating Spear Top 3 Rail Panel (G)                       |     | 73008988 |  |  |
| 21/2" x 21/2" x 70" Line Post (G)                                              |     | 73009240 |  |  |
| 21/2" x 21/2" x 70" Corner Post (G)                                            |     | 73009241 |  |  |
| 21/2" x 21/2" x 70" End Post (G)                                               |     | 73009242 |  |  |
| 21/2" x 21/2" x 70" HD Gate Post (G)                                           |     | 73009243 |  |  |
| 21/2" x 21/2" x 70" Blank Post                                                 |     | 73003649 |  |  |
| 21/2" x 21/2" x 82" Line Post (G)                                              |     | 73020584 |  |  |
| 21/2" x 21/2" x 82" Corner Post (G)                                            |     | 73020585 |  |  |
| 21/2" x 21/2" x 82" End Post (G)                                               |     | 73020586 |  |  |
| 21/2" x 21/2" x 82" Gate Post (G)                                              |     | 73020594 |  |  |
| 4' x 36" Augustine Alternating Spear Top 3 Rail Arched Walk Gate               |     | 73010326 |  |  |
| 4' x 36" Augustine Alternating Spear Top 3 Rail Straight Walk Gate             |     | 73010329 |  |  |
| 4' x 48" Augustine Alternating Spear Top 3 Rail Arched Walk Gate               |     | 73010327 |  |  |
| 4' x 48" Augustine Alternating Spear Top 3 Rail Straight Walk Gate             |     | 73010330 |  |  |
| 4' x 60" Augustine Alternating Spear Top 3 Rail Arched Walk Gate               |     | 73010328 |  |  |
| 4' x 60" Augustine Alternating Spear Top 3 Rail Straight Walk Gate             |     | 73010331 |  |  |
| 4' x 72" Augustine Alternating Spear Top 3 Rail Arched Walk Gate               |     | 73016348 |  |  |
| 4' x 72" Augustine Alternating Spear Top 3 Rail Straight Walk Gate             |     | 73016352 |  |  |
| 4' x 84" Augustine Alternating Spear Top 3 Rail Arched Walk Gate               |     | 73016484 |  |  |
| 4' x 84" Augustine Alternating Spear Top 3 Rail Straight Walk Gate             |     | 73016488 |  |  |
| 4' x 96" Augustine Alternating Spear Top 3 Rail Arched Walk Gate               |     | 73016620 |  |  |
| 4' x 96" Augustine Alternating Spear Top 3 Rail Straight Walk Gate             |     | 73016624 |  |  |
| 4' x 72" Augustine Alternating Spear Top 3 Rail Single Arch Double Drive Gate  |     | 73016708 |  |  |
| 4' x 96" Augustine Alternating Spear Top 3 Rail Single Arch Double Drive Gate  |     | 73016836 |  |  |
| 4' x 96" Augustine Alternating Spear Top 3 Rail Estate Arch Double Drive Gate  |     | 73016840 |  |  |
| 4' x 120" Augustine Alternating Spear Top 3 Rail Single Arch Double Drive Gate |     | 73016980 |  |  |
| 4' x 120" Augustine Alternating Spear Top 3 Rail Estate Arch Double Drive Gate |     | 73016984 |  |  |
| 4' x 144" Augustine Alternating Spear Top 3 Rail Single Arch Double Drive Gate |     | 73017116 |  |  |
| 4' x 144" Augustine Alternating Spear Top 3 Rail Estate Arch Double Drive Gate |     | 73017120 |  |  |
| 4' x 168" Augustine Alternating Spear Top 3 Rail Single Arch Double Drive Gate |     | 73017252 |  |  |
| 4' x 168" Augustine Alternating Spear Top 3 Rail Estate Arch Double Drive Gate |     | 73017256 |  |  |
| 4' x 192" Augustine Alternating Spear Top 3 Rail Single Arch Double Drive Gate |     | 73017388 |  |  |
| 4' x 192" Augustine Alternating Spear Top 3 Rail Estate Arch Double Drive Gate |     | 73017392 |  |  |

### **FENCE PANEL**

### **RAIL PROFILE**

1 <sup>3</sup>/<sub>16</sub>" × 1 <sup>1</sup>/<sub>2</sub>"