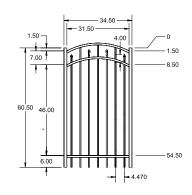

### 4' STRAIGHT WALK GATE

### 4' ARCHED WALK GATE

QuickShip available in Black. Applies to: Fence Panels; Line, Corner, End and Gate Posts; and 4' and 5' Wide Gates.

### **FENCE PANEL**

### **RAIL PROFILE**

1 <sup>3</sup>/<sub>16</sub>" × 1 <sup>1</sup>/<sub>2</sub>"

### PICKETS