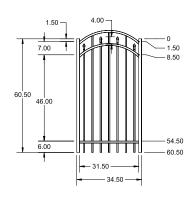

### PREMIUM | 5' X 8' AUGUSTINE

ALTERNATING SPEAR TOP | 3 RAIL | STANDARD BOTTOM | 1 <sup>3</sup>/<sub>16</sub>" × 1 <sup>1</sup>/<sub>2</sub>" RAIL

|                                                                                | BLACK    |
|--------------------------------------------------------------------------------|----------|
| DESCRIPTION                                                                    | ΩΤΥ SKU  |
| 5' x 8' Augustine Alternating Spear Top 3 Rail Panel (I)                       | 73008990 |
| 2½" x 2½" x 88" Line Post (I)                                                  | 73009248 |
| 2½" x 2½" x 88" Corner Post (I)                                                | 73009249 |
| 2½" x 2½" x 88" End Post (I)                                                   | 73009250 |
| 2½" x 2½" x 88" HD Gate Post (I)                                               | 73009251 |
| 2½" x 2½" x 88" Blank Post                                                     | 73003646 |
| 2½" x 2½" x 106" Line Post (I)                                                 | 73020599 |
| 2½" x 2½" x 106" End Post (I)                                                  | 73020600 |
| 2½" x 2½" x 106" Corner Post (I)                                               | 73020601 |
| 2½" x 2½" x 106" Gate Post (I)                                                 | 73020604 |
| 5' x 36" Augustine Alternating Spear Top 3 Rail Arched Walk Gate               | 73010338 |
| 5' x 36" Augustine Alternating Spear Top 3 Rail Straight Walk Gate             | 73010341 |
| 5' x 48" Augustine Alternating Spear Top 3 Rail Arched Walk Gate               | 73010339 |
| 5' x 48" Augustine Alternating Spear Top 3 Rail Straight Walk Gate             | 73010342 |
| 5' x 60" Augustine Alternating Spear Top 3 Rail Arched Walk Gate               | 73010340 |
| 5' x 60" Augustine Alternating Spear Top 3 Rail Straight Walk Gate             | 73010343 |
| 5' x 72" Augustine Alternating Spear Top 3 Rail Arched Walk Gate               | 73016364 |
| 5' x 72" Augustine Alternating Spear Top 3 Rail Straight Walk Gate             | 73016368 |
| 5' x 84" Augustine Alternating Spear Top 3 Rail Arched Walk Gate               | 73016500 |
| 5' x 84" Augustine Alternating Spear Top 3 Rail Straight Walk Gate             | 73016504 |
| 5' x 96" Augustine Alternating Spear Top 3 Rail Arched Walk Gate               | 73016636 |
| 5' x 96" Augustine Alternating Spear Top 3 Rail Straight Walk Gate             | 73016640 |
| 5' x 72" Augustine Alternating Spear Top 3 Rail Single Arch Double Drive Gate  | 73016716 |
| 5' x 96" Augustine Alternating Spear Top 3 Rail Single Arch Double Drive Gate  | 73016852 |
| 5' x 96" Augustine Alternating Spear Top 3 Rail Estate Arch Double Drive Gate  | 73016856 |
| 5' x 120" Augustine Alternating Spear Top 3 Rail Single Arch Double Drive Gate | 73016996 |
| 5' x 120" Augustine Alternating Spear Top 3 Rail Estate Arch Double Drive Gate | 73017000 |
| 5' x 144" Augustine Alternating Spear Top 3 Rail Single Arch Double Drive Gate | 73017132 |
| 5' x 144" Augustine Alternating Spear Top 3 Rail Estate Arch Double Drive Gate | 73017136 |
| 5' x 168" Augustine Alternating Spear Top 3 Rail Single Arch Double Drive Gate | 73017268 |
| 5' x 168" Augustine Alternating Spear Top 3 Rail Estate Arch Double Drive Gate | 73017272 |
| 5' x 192" Augustine Alternating Spear Top 3 Rail Single Arch Double Drive Gate | 73017404 |
| 5' x 192" Augustine Alternating Spear Top 3 Rail Estate Arch Double Drive Gate | 73017408 |

### **5' STRAIGHT WALK GATE**

### **5' ARCHED WALK GATE**

QuickShip available in Black. Applies to: Fence Panels; Line, Corner, End and Gate Posts; and 4' and 5' Wide Gates.

### **FENCE PANEL**

### **RAIL PROFILE**

1 <sup>3</sup>/<sub>16</sub>" × 1 <sup>1</sup>/<sub>2</sub>"

### PICKETS