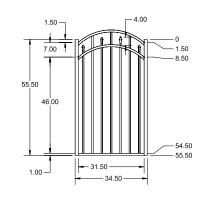

# PREMIUM | 4' X 8' AUGUSTINE

ALTERNATING SPEAR TOP | 3 RAIL | STANDARD BOTTOM | 1 <sup>3</sup>/<sub>16</sub>" × 1 <sup>1</sup>/<sub>2</sub>" RAIL

| DESORIDION                                                                     |     | BLACK    |  |  |
|--------------------------------------------------------------------------------|-----|----------|--|--|
| DESCRIPTION                                                                    | QTY | SKU      |  |  |
| 4' x 8' Augustine Alternating Spear Top 3 Rail Panel (G)                       |     | 73008988 |  |  |
| 21/2" x 21/2" x 70" Line Post (G)                                              |     | 73009240 |  |  |
| 21/2" x 21/2" x 70" Corner Post (G)                                            |     | 73009241 |  |  |
| 21/2" x 21/2" x 70" End Post (G)                                               |     | 73009242 |  |  |
| 21/2" x 21/2" x 70" HD Gate Post (G)                                           |     | 73009243 |  |  |
| 21/2" x 21/2" x 70" Blank Post                                                 |     | 73003649 |  |  |
| 21/2" x 21/2" x 82" Line Post (G)                                              |     | 73020584 |  |  |
| 21/2" x 21/2" x 82" Corner Post (G)                                            |     | 73020585 |  |  |
| 21/2" x 21/2" x 82" End Post (G)                                               |     | 73020586 |  |  |
| 21/2" x 21/2" x 82" Gate Post (G)                                              |     | 73020594 |  |  |
| 4' x 36" Augustine Alternating Spear Top 3 Rail Arched Walk Gate               |     | 73010326 |  |  |
| 4' x 36" Augustine Alternating Spear Top 3 Rail Straight Walk Gate             |     | 73010329 |  |  |
| 4' x 48" Augustine Alternating Spear Top 3 Rail Arched Walk Gate               |     | 73010327 |  |  |
| 4' x 48" Augustine Alternating Spear Top 3 Rail Straight Walk Gate             |     | 73010330 |  |  |
| 4' x 60" Augustine Alternating Spear Top 3 Rail Arched Walk Gate               |     | 73010328 |  |  |
| 4' x 60" Augustine Alternating Spear Top 3 Rail Straight Walk Gate             |     | 73010331 |  |  |
| 4' x 72" Augustine Alternating Spear Top 3 Rail Arched Walk Gate               |     | 73016348 |  |  |
| 4' x 72" Augustine Alternating Spear Top 3 Rail Straight Walk Gate             |     | 73016352 |  |  |
| 4' x 84" Augustine Alternating Spear Top 3 Rail Arched Walk Gate               |     | 73016484 |  |  |
| 4' x 84" Augustine Alternating Spear Top 3 Rail Straight Walk Gate             |     | 73016488 |  |  |
| 4' x 96" Augustine Alternating Spear Top 3 Rail Arched Walk Gate               |     | 73016620 |  |  |
| 4' x 96" Augustine Alternating Spear Top 3 Rail Straight Walk Gate             |     | 73016624 |  |  |
| 4' x 72" Augustine Alternating Spear Top 3 Rail Single Arch Double Drive Gate  |     | 73016708 |  |  |
| 4' x 96" Augustine Alternating Spear Top 3 Rail Single Arch Double Drive Gate  |     | 73016836 |  |  |
| 4' x 96" Augustine Alternating Spear Top 3 Rail Estate Arch Double Drive Gate  |     | 73016840 |  |  |
| 4' x 120" Augustine Alternating Spear Top 3 Rail Single Arch Double Drive Gate |     | 73016980 |  |  |
| 4' x 120" Augustine Alternating Spear Top 3 Rail Estate Arch Double Drive Gate |     | 73016984 |  |  |
| 4' x 144" Augustine Alternating Spear Top 3 Rail Single Arch Double Drive Gate |     | 73017116 |  |  |
| 4' x 144" Augustine Alternating Spear Top 3 Rail Estate Arch Double Drive Gate |     | 73017120 |  |  |
| 4' x 168" Augustine Alternating Spear Top 3 Rail Single Arch Double Drive Gate |     | 73017252 |  |  |
| 4' x 168" Augustine Alternating Spear Top 3 Rail Estate Arch Double Drive Gate |     | 73017256 |  |  |
| 4' x 192" Augustine Alternating Spear Top 3 Rail Single Arch Double Drive Gate |     | 73017388 |  |  |
| 4' x 192" Augustine Alternating Spear Top 3 Rail Estate Arch Double Drive Gate |     | 73017392 |  |  |

### 4' STRAIGHT WALK GATE

### 4' ARCHED WALK GATE

QuickShip available in Black. Applies to: Fence Panels; Line, Corner, End and Gate Posts; and 4' and 5' Wide Gates.

### **FENCE PANEL**

### **RAIL PROFILE**

1 <sup>3</sup>/<sub>16</sub>" × 1 <sup>1</sup>/<sub>2</sub>"

### PICKETS