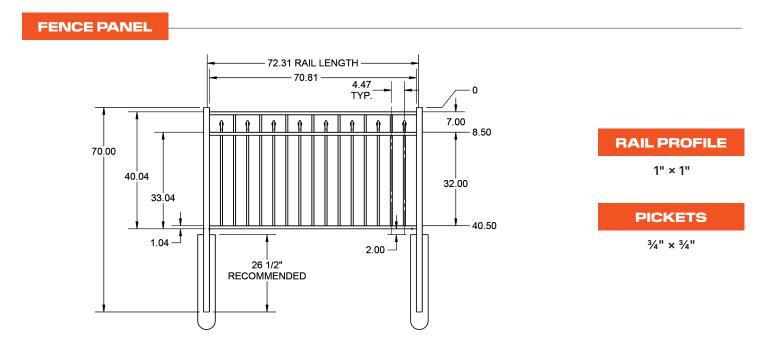

### **FENCE PANEL**

### **RAIL PROFILE**

1 <sup>3</sup>/<sub>16</sub>" × 1 <sup>1</sup>/<sub>2</sub>"

### PICKETS