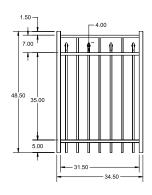

# PREMIUM | 4' X 8' AUGUSTINE

ALTERNATING SPEAR TOP | 3 RAIL | STANDARD BOTTOM | 1 <sup>3</sup>/<sub>16</sub>" × 1 <sup>1</sup>/<sub>2</sub>" RAIL

| DESORIDION                                                                     |     | BLACK    |  |  |
|--------------------------------------------------------------------------------|-----|----------|--|--|
| DESCRIPTION                                                                    | QTY | SKU      |  |  |
| 4' x 8' Augustine Alternating Spear Top 3 Rail Panel (G)                       |     | 73008988 |  |  |
| 21/2" x 21/2" x 70" Line Post (G)                                              |     | 73009240 |  |  |
| 21/2" x 21/2" x 70" Corner Post (G)                                            |     | 73009241 |  |  |
| 21/2" x 21/2" x 70" End Post (G)                                               |     | 73009242 |  |  |
| 21/2" x 21/2" x 70" HD Gate Post (G)                                           |     | 73009243 |  |  |
| 21/2" x 21/2" x 70" Blank Post                                                 |     | 73003649 |  |  |
| 21/2" x 21/2" x 82" Line Post (G)                                              |     | 73020584 |  |  |
| 21/2" x 21/2" x 82" Corner Post (G)                                            |     | 73020585 |  |  |
| 21/2" x 21/2" x 82" End Post (G)                                               |     | 73020586 |  |  |
| 21/2" x 21/2" x 82" Gate Post (G)                                              |     | 73020594 |  |  |
| 4' x 36" Augustine Alternating Spear Top 3 Rail Arched Walk Gate               |     | 73010326 |  |  |
| 4' x 36" Augustine Alternating Spear Top 3 Rail Straight Walk Gate             |     | 73010329 |  |  |
| 4' x 48" Augustine Alternating Spear Top 3 Rail Arched Walk Gate               |     | 73010327 |  |  |
| 4' x 48" Augustine Alternating Spear Top 3 Rail Straight Walk Gate             |     | 73010330 |  |  |
| 4' x 60" Augustine Alternating Spear Top 3 Rail Arched Walk Gate               |     | 73010328 |  |  |
| 4' x 60" Augustine Alternating Spear Top 3 Rail Straight Walk Gate             |     | 73010331 |  |  |
| 4' x 72" Augustine Alternating Spear Top 3 Rail Arched Walk Gate               |     | 73016348 |  |  |
| 4' x 72" Augustine Alternating Spear Top 3 Rail Straight Walk Gate             |     | 73016352 |  |  |
| 4' x 84" Augustine Alternating Spear Top 3 Rail Arched Walk Gate               |     | 73016484 |  |  |
| 4' x 84" Augustine Alternating Spear Top 3 Rail Straight Walk Gate             |     | 73016488 |  |  |
| 4' x 96" Augustine Alternating Spear Top 3 Rail Arched Walk Gate               |     | 73016620 |  |  |
| 4' x 96" Augustine Alternating Spear Top 3 Rail Straight Walk Gate             |     | 73016624 |  |  |
| 4' x 72" Augustine Alternating Spear Top 3 Rail Single Arch Double Drive Gate  |     | 73016708 |  |  |
| 4' x 96" Augustine Alternating Spear Top 3 Rail Single Arch Double Drive Gate  |     | 73016836 |  |  |
| 4' x 96" Augustine Alternating Spear Top 3 Rail Estate Arch Double Drive Gate  |     | 73016840 |  |  |
| 4' x 120" Augustine Alternating Spear Top 3 Rail Single Arch Double Drive Gate |     | 73016980 |  |  |
| 4' x 120" Augustine Alternating Spear Top 3 Rail Estate Arch Double Drive Gate |     | 73016984 |  |  |
| 4' x 144" Augustine Alternating Spear Top 3 Rail Single Arch Double Drive Gate |     | 73017116 |  |  |
| 4' x 144" Augustine Alternating Spear Top 3 Rail Estate Arch Double Drive Gate |     | 73017120 |  |  |
| 4' x 168" Augustine Alternating Spear Top 3 Rail Single Arch Double Drive Gate |     | 73017252 |  |  |
| 4' x 168" Augustine Alternating Spear Top 3 Rail Estate Arch Double Drive Gate |     | 73017256 |  |  |
| 4' x 192" Augustine Alternating Spear Top 3 Rail Single Arch Double Drive Gate |     | 73017388 |  |  |
| 4' x 192" Augustine Alternating Spear Top 3 Rail Estate Arch Double Drive Gate |     | 73017392 |  |  |

### **FENCE PANEL**

### **RAIL PROFILE**

1 <sup>3</sup>/<sub>16</sub>" × 1 <sup>1</sup>/<sub>2</sub>"