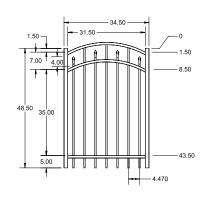

### SELECT | 4' X 6' AUGUSTINE

ALTERNATING SPEAR TOP | 3 RAIL | STANDARD BOTTOM | 1" × 1" RAIL

|                                                                                | BL  | ACK      |
|--------------------------------------------------------------------------------|-----|----------|
| DESCRIPTION                                                                    | ΩΤΥ | SKU      |
| 4' x 6' Augustine Alternating Spear Top 3 Rail Panel (G)                       |     | 73017869 |
| 2" x 2" x 70" Line Post (G)                                                    |     | 73002255 |
| 2" x 2" x 70" Corner Post (G)                                                  |     | 73002256 |
| 2" x 2" x 70" End Post (G)                                                     |     | 73002257 |
| 2" x 2" x 70" HD Gate Post (G)                                                 |     | 73002258 |
| 2" x 2" x 70" Blank Post                                                       |     | 73002235 |
| 2" x 2" x 82" Line Post (G)                                                    |     | 73012664 |
| 2" x 2" x 82" Corner Post (G)                                                  |     | 73012655 |
| 2" x 2" x 82" End Post (G)                                                     |     | 73012658 |
| 2" x 2" x 82" Gate Post (G)                                                    |     | 73012661 |
| 4' x 36" Augustine Alternating Spear Top 3 Rail Arched Walk Gate               |     | 73021176 |
| 4' x 36" Augustine Alternating Spear Top 3 Rail Straight Walk Gate             |     | 73021177 |
| 4' x 48" Augustine Alternating Spear Top 3 Rail Arched Walk Gate               |     | 73017866 |
| 4' x 48" Augustine Alternating Spear Top 3 Rail Straight Walk Gate             |     | 73017865 |
| 4' x 60" Augustine Alternating Spear Top 3 Rail Arched Walk Gate               |     | 73017875 |
| 4' x 60" Augustine Alternating Spear Top 3 Rail Straight Walk Gate             |     | 73017874 |
| 4' x 72" Augustine Alternating Spear Top 3 Rail Arched Walk Gate               |     | 73021178 |
| 4' x 72" Augustine Alternating Spear Top 3 Rail Straight Walk Gate             |     | 73021179 |
| 4' x 72" Augustine Alternating Spear Top 3 Rail Single Arch Double Drive Gate  |     | 73021180 |
| 4' x 96" Augustine Alternating Spear Top 3 Rail Single Arch Double Drive Gate  |     | 73021181 |
| 4' x 96" Augustine Alternating Spear Top 3 Rail Estate Arch Double Drive Gate  |     | 73021182 |
| 4' x 120" Augustine Alternating Spear Top 3 Rail Single Arch Double Drive Gate |     | 73021183 |
| 4' x 120" Augustine Alternating Spear Top 3 Rail Estate Arch Double Drive Gate |     | 73021184 |
| 4' x 144" Augustine Alternating Spear Top 3 Rail Single Arch Double Drive Gate |     | 73021185 |
| 4' x 144" Augustine Alternating Spear Top 3 Rail Estate Arch Double Drive Gate |     | 73021186 |

### 4' STRAIGHT WALK GATE

### 4' ARCHED WALK GATE

QS

QuickShip available in Black. Applies to: Fence Panels; Line, Corner, End and Gate Posts; and 4' and 5' Wide Gates.