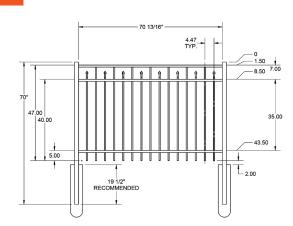

### PREMIUM | 5' X 8' AUGUSTINE

ALTERNATING SPEAR TOP | 3 RAIL | STANDARD BOTTOM | 1 <sup>3</sup>/<sub>16</sub>" × 1 <sup>1</sup>/<sub>2</sub>" RAIL

|                                                                                | BLACK    |
|--------------------------------------------------------------------------------|----------|
| DESCRIPTION                                                                    | ΩΤΥ SKU  |
| 5' x 8' Augustine Alternating Spear Top 3 Rail Panel (I)                       | 73008990 |
| 2½" x 2½" x 88" Line Post (I)                                                  | 73009248 |
| 2½" x 2½" x 88" Corner Post (I)                                                | 73009249 |
| 2½" x 2½" x 88" End Post (I)                                                   | 73009250 |
| 2½" x 2½" x 88" HD Gate Post (I)                                               | 73009251 |
| 2½" x 2½" x 88" Blank Post                                                     | 73003646 |
| 2½" x 2½" x 106" Line Post (I)                                                 | 73020599 |
| 2½" x 2½" x 106" End Post (I)                                                  | 73020600 |
| 2½" x 2½" x 106" Corner Post (I)                                               | 73020601 |
| 2½" x 2½" x 106" Gate Post (I)                                                 | 73020604 |
| 5' x 36" Augustine Alternating Spear Top 3 Rail Arched Walk Gate               | 73010338 |
| 5' x 36" Augustine Alternating Spear Top 3 Rail Straight Walk Gate             | 73010341 |
| 5' x 48" Augustine Alternating Spear Top 3 Rail Arched Walk Gate               | 73010339 |
| 5' x 48" Augustine Alternating Spear Top 3 Rail Straight Walk Gate             | 73010342 |
| 5' x 60" Augustine Alternating Spear Top 3 Rail Arched Walk Gate               | 73010340 |
| 5' x 60" Augustine Alternating Spear Top 3 Rail Straight Walk Gate             | 73010343 |
| 5' x 72" Augustine Alternating Spear Top 3 Rail Arched Walk Gate               | 73016364 |
| 5' x 72" Augustine Alternating Spear Top 3 Rail Straight Walk Gate             | 73016368 |
| 5' x 84" Augustine Alternating Spear Top 3 Rail Arched Walk Gate               | 73016500 |
| 5' x 84" Augustine Alternating Spear Top 3 Rail Straight Walk Gate             | 73016504 |
| 5' x 96" Augustine Alternating Spear Top 3 Rail Arched Walk Gate               | 73016636 |
| 5' x 96" Augustine Alternating Spear Top 3 Rail Straight Walk Gate             | 73016640 |
| 5' x 72" Augustine Alternating Spear Top 3 Rail Single Arch Double Drive Gate  | 73016716 |
| 5' x 96" Augustine Alternating Spear Top 3 Rail Single Arch Double Drive Gate  | 73016852 |
| 5' x 96" Augustine Alternating Spear Top 3 Rail Estate Arch Double Drive Gate  | 73016856 |
| 5' x 120" Augustine Alternating Spear Top 3 Rail Single Arch Double Drive Gate | 73016996 |
| 5' x 120" Augustine Alternating Spear Top 3 Rail Estate Arch Double Drive Gate | 73017000 |
| 5' x 144" Augustine Alternating Spear Top 3 Rail Single Arch Double Drive Gate | 73017132 |
| 5' x 144" Augustine Alternating Spear Top 3 Rail Estate Arch Double Drive Gate | 73017136 |
| 5' x 168" Augustine Alternating Spear Top 3 Rail Single Arch Double Drive Gate | 73017268 |
| 5' x 168" Augustine Alternating Spear Top 3 Rail Estate Arch Double Drive Gate | 73017272 |
| 5' x 192" Augustine Alternating Spear Top 3 Rail Single Arch Double Drive Gate | 73017404 |
| 5' x 192" Augustine Alternating Spear Top 3 Rail Estate Arch Double Drive Gate | 73017408 |

### **FENCE PANEL**

### **RAIL PROFILE**

1 <sup>3</sup>/<sub>16</sub>" × 1 <sup>1</sup>/<sub>2</sub>"

### PICKETS