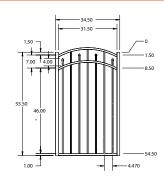

### 4' ARCHED WALK GATE

QuickShip available in Black. Applies to: Fence Panels; Line, Corner, End and Gate Posts; and 4' and 5' Wide Gates.

#### **FENCE PANEL**