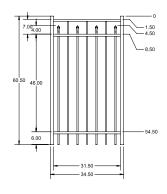

# PREMIUM | 41/2' X 8' AUGUSTINE

ALTERNATING SPEAR TOP | 3 RAIL | FLUSH BOTTOM | 1 3/16" × 1 1/2" RAIL

| DESCRIPTION                                                                       | BLACK   |
|-----------------------------------------------------------------------------------|---------|
|                                                                                   | QTY SKL |
| 4½' x 8' Augustine Alternating Spear Top 3 Rail Panel (H)                         | 730089  |
| 21/2" x 21/2" x 82" Line Post (H)                                                 | 730092  |
| 2½" x 2½" x 82" Corner Post (H)                                                   | 730092  |
| 2½" x 2½" x 82" End Post (H)                                                      | 730092  |
| 2½" x 2½" x 82" HD Gate Post (H)                                                  | 730092  |
| 2½" x 2½" x 82" Blank Post                                                        | 730092  |
| $4\frac{1}{2}$ x 36" Augustine Alternating Spear Top 3 Rail Arched Walk Gate      | 730103  |
| 4%' x 36" Augustine Alternating Spear Top 3 Rail Straight Walk Gate               | 730103  |
| 4½' x 48" Augustine Alternating Spear Top 3 Rail Arched Walk Gate                 | 730103  |
| 4½' x 48" Augustine Alternating Spear Top 3 Rail Straight Walk Gate               | 730103  |
| 4½' x 60" Augustine Alternating Spear Top 3 Rail Arched Walk Gate                 | 730103  |
| 4½' x 60" Augustine Alternating Spear Top 3 Rail Straight Walk Gate               | 730103  |
| 4½' x 72" Augustine Alternating Spear Top 3 Rail Arched Walk Gate                 | 730163  |
| 41/2' x 72" Augustine Alternating Spear Top 3 Rail Straight Walk Gate             | 730163  |
| 4½' x 84" Augustine Alternating Spear Top 3 Rail Arched Walk Gate                 | 730164  |
| 4½' x 84" Augustine Alternating Spear Top 3 Rail Straight Walk Gate               | 730164  |
| 41/2' x 96" Augustine Alternating Spear Top 3 Rail Arched Walk Gate               | 730166  |
| 4½' x 96" Augustine Alternating Spear Top 3 Rail Straight Walk Gate               | 730166  |
| 41/2' x 72" Augustine Alternating Spear Top 3 Rail Single Arch Double Drive Gate  | 730167  |
| 41/2' x 96" Augustine Alternating Spear Top 3 Rail Single Arch Double Drive Gate  | 730168  |
| 41/2' x 96" Augustine Alternating Spear Top 3 Rail Estate Arch Double Drive Gate  | 730168  |
| 41/2' x 120" Augustine Alternating Spear Top 3 Rail Single Arch Double Drive Gate | 730169  |
| 4½' x 120" Augustine Alternating Spear Top 3 Rail Estate Arch Double Drive Gate   | 730169  |
| 41/2' x 144" Augustine Alternating Spear Top 3 Rail Single Arch Double Drive Gate | 730171  |
| 41/2' x 144" Augustine Alternating Spear Top 3 Rail Estate Arch Double Drive Gate | 730171  |
| 41/2' x 168" Augustine Alternating Spear Top 3 Rail Single Arch Double Drive Gate | 730172  |
| 4½' x 168" Augustine Alternating Spear Top 3 Rail Estate Arch Double Drive Gate   | 730172  |
| 4½' x 192" Augustine Alternating Spear Top 3 Rail Single Arch Double Drive Gate   | 730173  |
| 4½' x 192" Augustine Alternating Spear Top 3 Rail Estate Arch Double Drive Gate   | 730174  |

#### **FENCE PANEL**

# RAIL PROFILE

1 <sup>3</sup>⁄<sub>16</sub>" × 1 <sup>1</sup>⁄<sub>2</sub>"