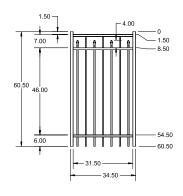

# SELECT | 31/2' X 6' AUGUSTINE

ALTERNATING SPEAR TOP | 3 RAIL | FLUSH BOTTOM | 1" × 1" RAIL

| DECODIDITION                                                          | BLA | ACK      |
|-----------------------------------------------------------------------|-----|----------|
| DESCRIPTION                                                           | ΩΤΥ | SKU      |
| 31/2' x 6' Augustine Alternating Spear Top 3 Rail Panel (Y)           |     | 73017859 |
| 2" x 2" x 70" Line Post (Y)                                           |     | 73017882 |
| 2" x 2" x 70" Corner Post (Y)                                         |     | 73017879 |
| 2" x 2" x 70" End Post (Y)                                            |     | 73017880 |
| 2" x 2" x 70" HD Gate Post (Y)                                        |     | 73017881 |
| 2" x 2" x 70" Blank Post                                              |     | 73002235 |
| 31/2' x 48" Augustine Alternating Spear Top 3 Rail Arched Walk Gate   |     | 73017864 |
| 31/2' x 48" Augustine Alternating Spear Top 3 Rail Straight Walk Gate |     | 73017862 |
| 31/2' x 60" Augustine Alternating Spear Top 3 Rail Arched Walk Gate   |     | 73017873 |
| 31/2' x 60" Augustine Alternating Spear Top 3 Rail Straight Walk Gate |     | 73017871 |

### 31/2' STRAIGHT WALK GATE

#### 31/2' ARCHED WALK GATE

QuickShip available in Black. Applies to: Fence Panels; Line, Corner, End and Gate Posts; and 4' and 5' Wide Gates.