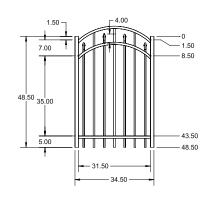

### 4' STRAIGHT WALK GATE

### 4' ARCHED WALK GATE

QuickShip available in Black. Applies to: Fence Panels; Line, Corner, End and Gate Posts; and 4' and 5' Wide Gates.

#### **FENCE PANEL**

# RAIL PROFILE

1 <sup>3</sup>⁄<sub>16</sub>" × 1 <sup>1</sup>⁄<sub>2</sub>"