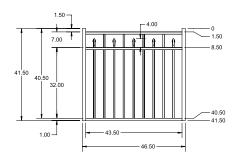

### 4' STRAIGHT WALK GATE

### 4' ARCHED WALK GATE

QuickShip available in Black. Applies to: Fence Panels; Line, Corner, End and Gate Posts; and 4' and 5' Wide Gates.

#### **FENCE PANEL**

# RAIL PROFILE

1 <sup>3</sup>⁄<sub>16</sub>" × 1 <sup>1</sup>⁄<sub>2</sub>"

### PICKETS