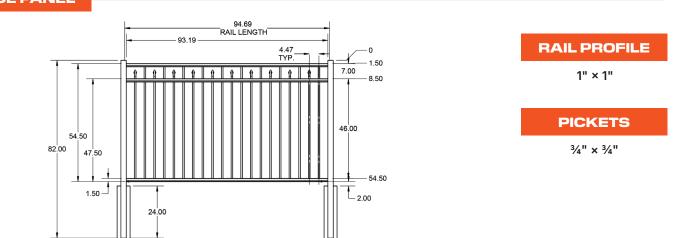

### **FENCE PANEL**

### **RAIL PROFILE**

1 <sup>3</sup>/<sub>16</sub>" × 1 <sup>1</sup>/<sub>2</sub>"

### PICKETS