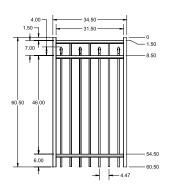

#### **FENCE PANEL**

# RAIL PROFILE

1 <sup>3</sup>⁄<sub>16</sub>" × 1 <sup>1</sup>⁄<sub>2</sub>"

### PICKETS