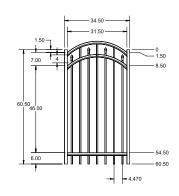

### 41/2' STRAIGHT WALK GATE

### 41/2' ARCHED WALK GATE

QuickShip available in Black. Applies to: Fence Panels; Line, Corner, End and Gate Posts; and 4' and 5' Wide Gates.

os

#### **FENCE PANEL**