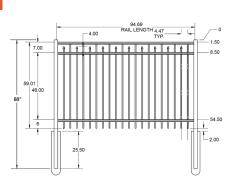

# PREMIUM | 4' X 8' AUGUSTINE

ALTERNATING SPEAR TOP | 3 RAIL | STANDARD BOTTOM | 1 <sup>3</sup>/<sub>16</sub>" × 1 <sup>1</sup>/<sub>2</sub>" RAIL

| DESORIDION                                                                     |     | BLACK    |  |  |
|--------------------------------------------------------------------------------|-----|----------|--|--|
| DESCRIPTION                                                                    | QTY | SKU      |  |  |
| 4' x 8' Augustine Alternating Spear Top 3 Rail Panel (G)                       |     | 73008988 |  |  |
| 21/2" x 21/2" x 70" Line Post (G)                                              |     | 73009240 |  |  |
| 21/2" x 21/2" x 70" Corner Post (G)                                            |     | 73009241 |  |  |
| 21/2" x 21/2" x 70" End Post (G)                                               |     | 73009242 |  |  |
| 21/2" x 21/2" x 70" HD Gate Post (G)                                           |     | 73009243 |  |  |
| 21/2" x 21/2" x 70" Blank Post                                                 |     | 73003649 |  |  |
| 21/2" x 21/2" x 82" Line Post (G)                                              |     | 73020584 |  |  |
| 21/2" x 21/2" x 82" Corner Post (G)                                            |     | 73020585 |  |  |
| 21/2" x 21/2" x 82" End Post (G)                                               |     | 73020586 |  |  |
| 21/2" x 21/2" x 82" Gate Post (G)                                              |     | 73020594 |  |  |
| 4' x 36" Augustine Alternating Spear Top 3 Rail Arched Walk Gate               |     | 73010326 |  |  |
| 4' x 36" Augustine Alternating Spear Top 3 Rail Straight Walk Gate             |     | 73010329 |  |  |
| 4' x 48" Augustine Alternating Spear Top 3 Rail Arched Walk Gate               |     | 73010327 |  |  |
| 4' x 48" Augustine Alternating Spear Top 3 Rail Straight Walk Gate             |     | 73010330 |  |  |
| 4' x 60" Augustine Alternating Spear Top 3 Rail Arched Walk Gate               |     | 73010328 |  |  |
| 4' x 60" Augustine Alternating Spear Top 3 Rail Straight Walk Gate             |     | 73010331 |  |  |
| 4' x 72" Augustine Alternating Spear Top 3 Rail Arched Walk Gate               |     | 73016348 |  |  |
| 4' x 72" Augustine Alternating Spear Top 3 Rail Straight Walk Gate             |     | 73016352 |  |  |
| 4' x 84" Augustine Alternating Spear Top 3 Rail Arched Walk Gate               |     | 73016484 |  |  |
| 4' x 84" Augustine Alternating Spear Top 3 Rail Straight Walk Gate             |     | 73016488 |  |  |
| 4' x 96" Augustine Alternating Spear Top 3 Rail Arched Walk Gate               |     | 73016620 |  |  |
| 4' x 96" Augustine Alternating Spear Top 3 Rail Straight Walk Gate             |     | 73016624 |  |  |
| 4' x 72" Augustine Alternating Spear Top 3 Rail Single Arch Double Drive Gate  |     | 73016708 |  |  |
| 4' x 96" Augustine Alternating Spear Top 3 Rail Single Arch Double Drive Gate  |     | 73016836 |  |  |
| 4' x 96" Augustine Alternating Spear Top 3 Rail Estate Arch Double Drive Gate  |     | 73016840 |  |  |
| 4' x 120" Augustine Alternating Spear Top 3 Rail Single Arch Double Drive Gate |     | 73016980 |  |  |
| 4' x 120" Augustine Alternating Spear Top 3 Rail Estate Arch Double Drive Gate |     | 73016984 |  |  |
| 4' x 144" Augustine Alternating Spear Top 3 Rail Single Arch Double Drive Gate |     | 73017116 |  |  |
| 4' x 144" Augustine Alternating Spear Top 3 Rail Estate Arch Double Drive Gate |     | 73017120 |  |  |
| 4' x 168" Augustine Alternating Spear Top 3 Rail Single Arch Double Drive Gate |     | 73017252 |  |  |
| 4' x 168" Augustine Alternating Spear Top 3 Rail Estate Arch Double Drive Gate |     | 73017256 |  |  |
| 4' x 192" Augustine Alternating Spear Top 3 Rail Single Arch Double Drive Gate |     | 73017388 |  |  |
| 4' x 192" Augustine Alternating Spear Top 3 Rail Estate Arch Double Drive Gate |     | 73017392 |  |  |

### **FENCE PANEL**

### **RAIL PROFILE**

1 <sup>3</sup>/<sub>16</sub>" × 1 <sup>1</sup>/<sub>2</sub>"

### PICKETS