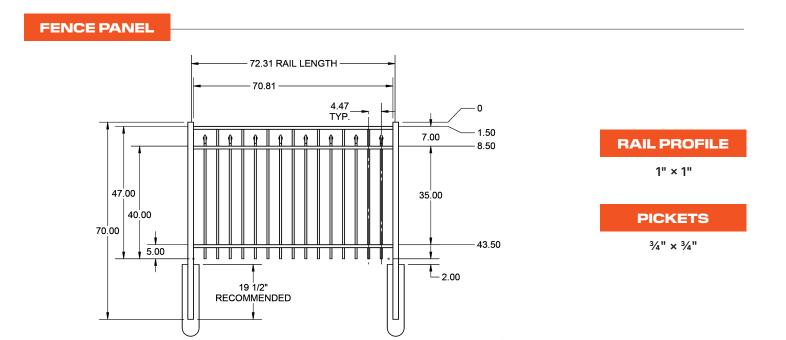

### **FENCE PANEL**

### **RAIL PROFILE**

1 <sup>3</sup>/<sub>16</sub>" × 1 <sup>1</sup>/<sub>2</sub>"

### PICKETS