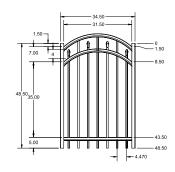

### 4' ARCHED WALK GATE

QuickShip available in Black. Applies to: Fence Panels; Line, Corner, End and Gate Posts; and 4' and 5' Wide Gates.

### 41/2' STRAIGHT WALK GATE

### 41/2' ARCHED WALK GATE

QuickShip available in Black. Applies to: Fence Panels; Line, Corner, End and Gate Posts; and 4' and 5' Wide Gates.

os