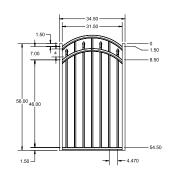

### 4' STRAIGHT WALK GATE

### 4' ARCHED WALK GATE

QuickShip available in Black. Applies to: Fence Panels; Line, Corner, End and Gate Posts; and 4' and 5' Wide Gates.

### **FENCE PANEL**

### **RAIL PROFILE**

1 <sup>3</sup>/<sub>16</sub>" × 1 <sup>1</sup>/<sub>2</sub>"

### PICKETS