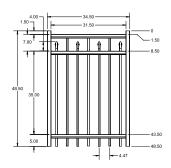

# PREMIUM | 4' X 8' AUGUSTINE

ALTERNATING SPEAR TOP | 3 RAIL | STANDARD BOTTOM | 1 <sup>3</sup>/<sub>16</sub>" × 1 <sup>1</sup>/<sub>2</sub>" RAIL

| DESORIDION                                                                     |     | BLACK    |  |  |
|--------------------------------------------------------------------------------|-----|----------|--|--|
| DESCRIPTION                                                                    | QTY | SKU      |  |  |
| 4' x 8' Augustine Alternating Spear Top 3 Rail Panel (G)                       |     | 73008988 |  |  |
| 21/2" x 21/2" x 70" Line Post (G)                                              |     | 73009240 |  |  |
| 21/2" x 21/2" x 70" Corner Post (G)                                            |     | 73009241 |  |  |
| 21/2" x 21/2" x 70" End Post (G)                                               |     | 73009242 |  |  |
| 21/2" x 21/2" x 70" HD Gate Post (G)                                           |     | 73009243 |  |  |
| 21/2" x 21/2" x 70" Blank Post                                                 |     | 73003649 |  |  |
| 21/2" x 21/2" x 82" Line Post (G)                                              |     | 73020584 |  |  |
| 21/2" x 21/2" x 82" Corner Post (G)                                            |     | 73020585 |  |  |
| 21/2" x 21/2" x 82" End Post (G)                                               |     | 73020586 |  |  |
| 21/2" x 21/2" x 82" Gate Post (G)                                              |     | 73020594 |  |  |
| 4' x 36" Augustine Alternating Spear Top 3 Rail Arched Walk Gate               |     | 73010326 |  |  |
| 4' x 36" Augustine Alternating Spear Top 3 Rail Straight Walk Gate             |     | 73010329 |  |  |
| 4' x 48" Augustine Alternating Spear Top 3 Rail Arched Walk Gate               |     | 73010327 |  |  |
| 4' x 48" Augustine Alternating Spear Top 3 Rail Straight Walk Gate             |     | 73010330 |  |  |
| 4' x 60" Augustine Alternating Spear Top 3 Rail Arched Walk Gate               |     | 73010328 |  |  |
| 4' x 60" Augustine Alternating Spear Top 3 Rail Straight Walk Gate             |     | 73010331 |  |  |
| 4' x 72" Augustine Alternating Spear Top 3 Rail Arched Walk Gate               |     | 73016348 |  |  |
| 4' x 72" Augustine Alternating Spear Top 3 Rail Straight Walk Gate             |     | 73016352 |  |  |
| 4' x 84" Augustine Alternating Spear Top 3 Rail Arched Walk Gate               |     | 73016484 |  |  |
| 4' x 84" Augustine Alternating Spear Top 3 Rail Straight Walk Gate             |     | 73016488 |  |  |
| 4' x 96" Augustine Alternating Spear Top 3 Rail Arched Walk Gate               |     | 73016620 |  |  |
| 4' x 96" Augustine Alternating Spear Top 3 Rail Straight Walk Gate             |     | 73016624 |  |  |
| 4' x 72" Augustine Alternating Spear Top 3 Rail Single Arch Double Drive Gate  |     | 73016708 |  |  |
| 4' x 96" Augustine Alternating Spear Top 3 Rail Single Arch Double Drive Gate  |     | 73016836 |  |  |
| 4' x 96" Augustine Alternating Spear Top 3 Rail Estate Arch Double Drive Gate  |     | 73016840 |  |  |
| 4' x 120" Augustine Alternating Spear Top 3 Rail Single Arch Double Drive Gate |     | 73016980 |  |  |
| 4' x 120" Augustine Alternating Spear Top 3 Rail Estate Arch Double Drive Gate |     | 73016984 |  |  |
| 4' x 144" Augustine Alternating Spear Top 3 Rail Single Arch Double Drive Gate |     | 73017116 |  |  |
| 4' x 144" Augustine Alternating Spear Top 3 Rail Estate Arch Double Drive Gate |     | 73017120 |  |  |
| 4' x 168" Augustine Alternating Spear Top 3 Rail Single Arch Double Drive Gate |     | 73017252 |  |  |
| 4' x 168" Augustine Alternating Spear Top 3 Rail Estate Arch Double Drive Gate |     | 73017256 |  |  |
| 4' x 192" Augustine Alternating Spear Top 3 Rail Single Arch Double Drive Gate |     | 73017388 |  |  |
| 4' x 192" Augustine Alternating Spear Top 3 Rail Estate Arch Double Drive Gate |     | 73017392 |  |  |

### 4' STRAIGHT WALK GATE

### **FENCE PANEL**

### **RAIL PROFILE**

1 <sup>3</sup>/<sub>16</sub>" × 1 <sup>1</sup>/<sub>2</sub>"

### PICKETS