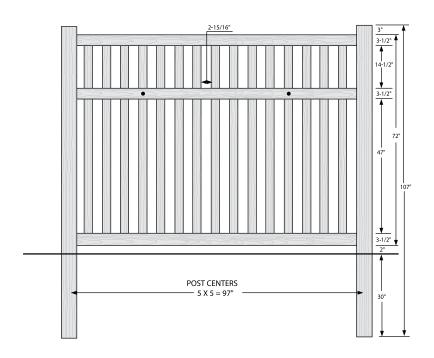

# PREMIUM | 6' X 8' NORWALK

CLOSED PICKET | 3 RAIL | 13/4" X 31/2" RAIL

| DESCRIPTION                                            | WEATHERED<br>BLEND |        | SIERRA<br>BLEND |        | BRAZILIAN<br>BLEND |        | ARCTIC<br>BLEND |        |
|--------------------------------------------------------|--------------------|--------|-----------------|--------|--------------------|--------|-----------------|--------|
|                                                        | QTY                | SKU    | QTY             | SKU    | QTY                | SKU    | QTY             | SKU    |
| 6' x 8' Norwalk Slim Closed Picket 3 Rail Panel (72"H) |                    | 630820 |                 | 630812 |                    | 631492 |                 | 630836 |
| 5" x 5" x 107" Corner Post                             |                    | 630851 |                 | 630302 |                    | 631535 |                 | 630889 |
| 5" x 5" x 107" Line Post                               |                    | 631039 |                 | 630303 |                    | 631538 |                 | 631037 |
| 5" x 5" x 107" End Gate Post                           |                    | 630852 |                 | 630304 |                    | 631541 |                 | 630890 |
| 5" x 5" Flat Top Post Cap                              |                    | 410869 |                 | 410868 |                    | 410865 |                 | 410863 |
| 5" x 5" New England Post Cap                           |                    | 410880 |                 | 410879 |                    | 410875 |                 | 410872 |
| 6' Norwalk Closed Picket 3 Rail Gate Kit               |                    | 630844 |                 | 630293 |                    | 631597 |                 | 630882 |
| 6' x 50" Norwalk Closed Picket 3 Rail Gate             |                    | 630823 |                 | 630815 |                    | 631615 |                 | 630839 |

### **MATERIAL PER SECTION**

| QTY | ITEM               | DIMENSION      |
|-----|--------------------|----------------|
| 1   | Routed Top Rail    | 2" x 4" x 95½" |
| 1   | Routed Bottom Rail | 2" x 4" x 95½" |
| 1   | Mid Rail           | 2" x 4" x 95½" |
| 15  | Picket             | %" x 3" x 71%" |

**RAIL PROFILE** 

1¾" x 3½"