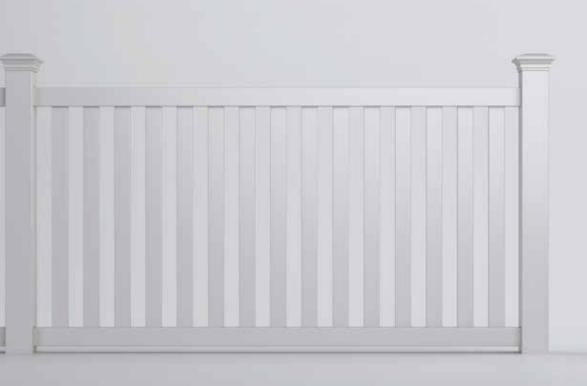

# ORWALK

Wider, flatter pickets safeguard and enhance your property without blocking the view. High structural standards in two timeless colors provide an excellent solution around pools or yards with active kids and energetic pets.

Shown in White

#### SIZES

Width:

8'

Height:

4' and 5'

**Picket Size:** 

%" x 3"