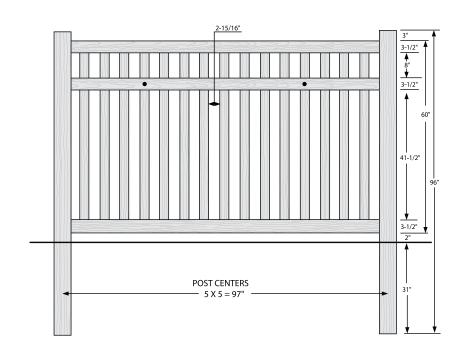

### **MATERIAL PER SECTION**

**RAIL PROFILE** 

| QTY | ITEM                       | DIMENSION      |  |  |  |  |
|-----|----------------------------|----------------|--|--|--|--|
| 1   | Routed Top Rail with Steel | 2" x 4" x 95½" |  |  |  |  |
| 1   | Routed Bottom Rail w/Steel | 2" x 4" x 95½" |  |  |  |  |
| 15  | Picket                     | %" x 3" x 48"  |  |  |  |  |

## **MATERIAL PER SECTION**

RAIL PROFILE

| QTY | ITEM                       | DIMENSION      |
|-----|----------------------------|----------------|
| 1   | Routed Top Rail with Steel | 2" x 4" x 95½" |
| 1   | Routed Bottom Rail w/Steel | 2" x 4" x 95½" |
| 1   | Mid Rail                   | 2" x 4" x 95½" |
| 15  | Picket                     | %" x 3" x 59%" |

### **MATERIAL PER SECTION**

| QTY | ITEM               | DIMENSION      |
|-----|--------------------|----------------|
| 1   | Routed Top Rail    | 2" x 4" x 95½" |
| 1   | Routed Bottom Rail | 2" x 4" x 95½" |
| 1   | Mid Rail           | 2" x 4" x 95½" |
| 15  | Picket             | %" x 3" x 71%" |

**RAIL PROFILE** 

1¾" x 3½"