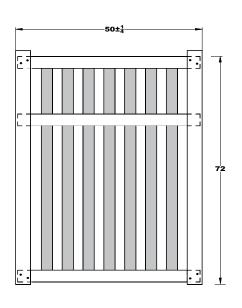

# PREMIUM | 6' X 8' NORWALK

CLOSED PICKET | 3 RAIL | 13/4" X 31/2" RAIL

| DESCRIPTION                                            | WEATHERED<br>BLEND |        | SIERRA<br>BLEND |        | BRAZILIAN<br>BLEND |        | ARCTIC<br>BLEND |        |
|--------------------------------------------------------|--------------------|--------|-----------------|--------|--------------------|--------|-----------------|--------|
|                                                        | QTY                | SKU    | QTY             | SKU    | QTY                | SKU    | QTY             | SKU    |
| 6' x 8' Norwalk Slim Closed Picket 3 Rail Panel (72"H) |                    | 630820 |                 | 630812 |                    | 631492 |                 | 630836 |
| 5" x 5" x 107" Corner Post                             |                    | 630851 |                 | 630302 |                    | 631535 |                 | 630889 |
| 5" x 5" x 107" Line Post                               |                    | 631039 |                 | 630303 |                    | 631538 |                 | 631037 |
| 5" x 5" x 107" End Gate Post                           |                    | 630852 |                 | 630304 |                    | 631541 |                 | 630890 |
| 5" x 5" Flat Top Post Cap                              |                    | 410869 |                 | 410868 |                    | 410865 |                 | 410863 |
| 5" x 5" New England Post Cap                           |                    | 410880 |                 | 410879 |                    | 410875 |                 | 410872 |
| 6' Norwalk Closed Picket 3 Rail Gate Kit               |                    | 630844 |                 | 630293 |                    | 631597 |                 | 630882 |
| 6' x 50" Norwalk Closed Picket 3 Rail Gate             |                    | 630823 |                 | 630815 |                    | 631615 |                 | 630839 |

# WALK GATE

## **FENCE PANEL**