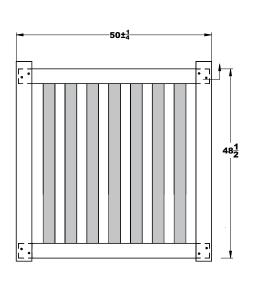

# **WALK GATE**

## **FENCE PANEL**

### **MATERIAL PER SECTION**

**RAIL PROFILE** 

| QTY | ITEM                       | DIMENSION      |  |  |  |  |
|-----|----------------------------|----------------|--|--|--|--|
| 1   | Routed Top Rail with Steel | 2" x 4" x 95½" |  |  |  |  |
| 1   | Routed Bottom Rail w/Steel | 2" x 4" x 95½" |  |  |  |  |
| 15  | Picket                     | %" x 3" x 48"  |  |  |  |  |