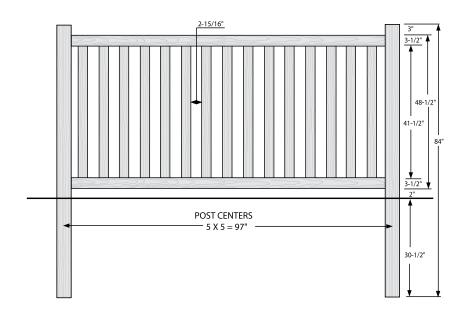

# PREMIUM | 5' X 8' NORWALK

CLOSED PICKET | 3 RAIL | 13/4" X 31/2" RAIL

| DESCRIPTION                                            | WEATHERED<br>BLEND |        | SIERRA<br>BLEND |        | BRAZILIAN<br>BLEND |        | ARCTIC<br>BLEND |        |
|--------------------------------------------------------|--------------------|--------|-----------------|--------|--------------------|--------|-----------------|--------|
|                                                        | QTY                | SKU    | QTY             | SKU    | QTY                | SKU    | QTY             | SKU    |
| 5' x 8' Norwalk Slim Closed Picket 3 Rail Panel (60"H) |                    | 630819 |                 | 630811 |                    | 631491 |                 | 630835 |
| 5" x 5" x 96" Corner Post                              |                    | 630848 |                 | 630298 |                    | 631523 |                 | 630886 |
| 5" x 5" x 96" Line Post                                |                    | 631036 |                 | 630299 |                    | 631526 |                 | 631034 |
| 5" x 5" x 96" End Gate Post                            |                    | 630849 |                 | 630300 |                    | 631529 |                 | 630887 |
| 5" x 5" Flat Top Post Cap                              |                    | 410869 |                 | 410868 |                    | 410865 |                 | 410863 |
| 5" x 5" New England Post Cap                           |                    | 410880 |                 | 410879 |                    | 410875 |                 | 410872 |
| 5' Norwalk Closed Picket 2 Rail Gate Kit               |                    | 630843 |                 | 630292 |                    | 631594 |                 | 630881 |
| 5' x 50" Norwalk Closed Picket 2 Rail Gate             |                    | 630822 |                 | 630814 |                    | 631612 |                 | 630838 |

## **WALK GATE**

## **FENCE PANEL**

## **MATERIAL PER SECTION**

RAIL PROFILE

| QTY | ITEM                       | DIMENSION      |
|-----|----------------------------|----------------|
| 1   | Routed Top Rail with Steel | 2" x 4" x 95½" |
| 1   | Routed Bottom Rail w/Steel | 2" x 4" x 95½" |
| 1   | Mid Rail                   | 2" x 4" x 95½" |
| 15  | Picket                     | %" x 3" x 59%" |