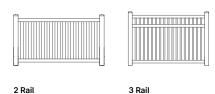

VINYL

### **CLOSED PICKET**

# ORWALK

Wider, flatter pickets safeguard and enhance your property without blocking the view. High structural standards in two timeless colors provide an excellent solution around pools or yards with active kids and energetic pets.

Shown in White

#### **INNOVATIONS**

StayStraight®

SolarGuard®

TimberGrain™

#### SIZES

Width:

8'

Height:

4' and 5'

**Picket Size:** 

%" x 3"

### **PREMIUM**

\$\$\$\$

#### **Premium Textured Finishes**











#### **STANDARD**

\$-\$\$

Timeless Solid Colors | Classic Vinyl Construction

#### Standard Smooth Solids



### **STYLE CONFIGURATIONS**



### Post Caps & Hardware Available

See Accessories and Hardware PDF for more information and product offerings.

# PREMIUM | 4' X 8' NORWALK

CLOSED PICKET | 2 RAIL | 1¾" X 3½" RAIL



| DESCRIPTION                                            | WEATHERED<br>BLEND |        | SIERRA<br>BLEND |        | BRAZILIAN<br>BLEND |        | ARCTIC<br>BLEND |        |
|--------------------------------------------------------|--------------------|--------|-----------------|--------|--------------------|--------|-----------------|--------|
|                                                        | QTY                | SKU    | QTY             | SKU    | QTY                | SKU    | QTY             | SKU    |
| 4' x 8' Norwalk Slim Closed Picket 2 Rail Panel (48"H) |                    | 630818 |