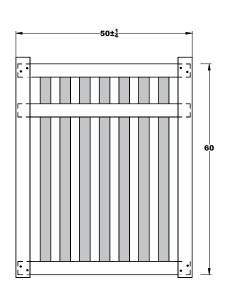

# PREMIUM | 5' X 8' NORWALK

CLOSED PICKET | 3 RAIL | 13/4" X 31/2" RAIL

| DESCRIPTION                                            | WEATHERED<br>BLEND |        | SIERRA<br>BLEND |        | BRAZILIAN<br>BLEND |        | ARCTIC<br>BLEND |        |
|--------------------------------------------------------|--------------------|--------|-----------------|--------|--------------------|--------|-----------------|--------|
|                                                        | QTY                | SKU    | QTY             | SKU    | QTY                | SKU    | QTY             | SKU    |
| 5' x 8' Norwalk Slim Closed Picket 3 Rail Panel (60"H) |                    | 630819 |                 | 630811 |                    | 631491 |                 | 630835 |
| 5" x 5" x 96" Corner Post                              |                    | 630848 |                 | 630298 |                    | 631523 |                 | 630886 |
| 5" x 5" x 96" Line Post                                |                    | 631036 |                 | 630299 |                    | 631526 |                 | 631034 |
| 5" x 5" x 96" End Gate Post                            |                    | 630849 |                 | 630300 |                    | 631529 |                 | 630887 |
| 5" x 5" Flat Top Post Cap                              |                    | 410869 |                 | 410868 |                    | 410865 |                 | 410863 |
| 5" x 5" New England Post Cap                           |                    | 410880 |                 | 410879 |                    | 410875 |                 | 410872 |
| 5' Norwalk Closed Picket 2 Rail Gate Kit               |                    | 630843 |                 | 630292 |                    | 631594 |                 | 630881 |
| 5' x 50" Norwalk Closed Picket 2 Rail Gate             |                    | 630822 |                 | 630814 |                    | 631612 |                 | 630838 |

## **WALK GATE**

## **FENCE PANEL**